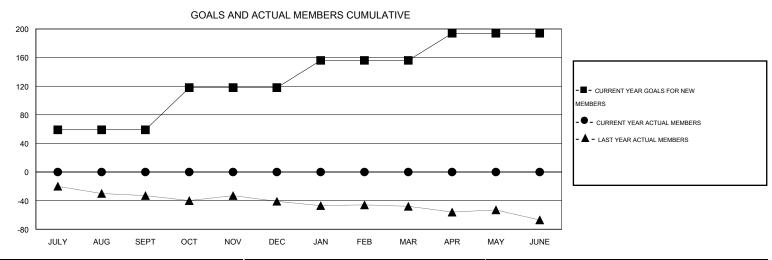

## MONTHLY MEMBERSHIP PROGRESS REPORT

District 36 R

Results as of: 6/30/2016

**GMT**: Gary Wong

**LOCATION OREGON** 

| Clubs                 |                  |           |                  |                  | Members               |                    |                                     |                    |                  |
|-----------------------|------------------|-----------|------------------|------------------|-----------------------|--------------------|-------------------------------------|--------------------|------------------|
| RESULTS FOR 2016-2017 |                  |           |                  |                  | RESULTS FOR 2016-2017 |                    |                                     |                    |                  |
| QUARTER               | NEW CLUB<br>GOAL | NEW CLUBS | DROPPED<br>CLUBS | NET<br>GAIN/LOSS | QUARTER               | NEW MEMBER<br>GOAL | CHARTER AND<br>NEW MEMBERS<br>ADDED | DROPPED<br>MEMBERS | NET<br>GAIN/LOSS |
| JULY/AUG/SEPT         | 1                | 0         | 0                | 0                | JULY/AUG/SEPT         | 59                 | 0                                   | 0                  | 0                |
| OCT/NOV/DEC           | 1                | 0         | 0                | 0                | OCT/NOV/DEC           | 59                 | 0                                   | 0                  | 0                |
| JAN/FEB/MAR           | 0                | 0         | 0                | 0                | JAN/FEB/MAR           | 38                 | 0                                   | 0                  | 0                |
| APR/MAY/JUNE          | 0                | 0         | 0                | 0                | APR/MAY/JUNE          | 38                 | 0                                   | 0                  | 0                |