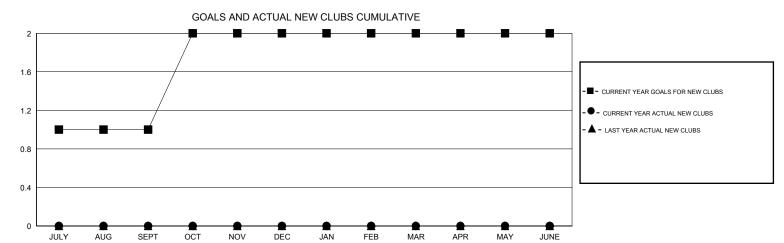

## MONTHLY MEMBERSHIP PROGRESS REPORT

District 36 R

Results as of: 6/30/2016

**GMT**: Gary Wong

**LOCATION OREGON** 

| Clubs                 |                  |           |                  |                  | Members               |                    |                                     |                    |                  |
|-----------------------|------------------|-----------|------------------|------------------|-----------------------|--------------------|-------------------------------------|--------------------|------------------|
| RESULTS FOR 2016-2017 |                  |           |                  |                  | RESULTS FOR 2016-2017 |                    |                                     |                    |                  |
| QUARTER               | NEW CLUB<br>GOAL | NEW CLUBS | DROPPED<br>CLUBS | NET<br>GAIN/LOSS | QUARTER               | NEW MEMBER<br>GOAL | CHARTER AND<br>NEW MEMBERS<br>ADDED | DROPPED<br>MEMBERS | NET<br>GAIN/LOSS |
| JULY/AUG/SEPT         | 1                | 0         | 0                | 0                | JULY/AUG/SEPT         | 59                 | 0                                   | 0                  | 0                |
| OCT/NOV/DEC           | 1                | 0         | 0                | 0                | OCT/NOV/DEC           | 59                 | 0                                   | 0                  | 0                |
| JAN/FEB/MAR           | 0                | 0         | 0                | 0                | JAN/FEB/MAR           | 38                 | 0                                   | 0                  | 0                |
| APR/MAY/JUNE          | 0                | 0         | 0                | 0                | APR/MAY/JUNE          | 38                 | 0                                   | 0                  | 0                |